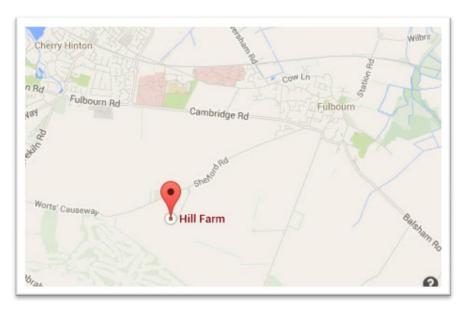

## Approaching from the North and West

Leave Fulbourn on Shelford Road, continue up the hill, follow the road left, then right back down hill and you will find the turn for Hill Farm on your left.

## Approaching from the South and East

Turn into Worts'
Causeway, continue up and over the hill towards Fulbourn.
Hill farm is a turning on your right just as you get to the bottom of the long downhill.

Once you turn off Shelford Road into Hill farm, continue down the farm track and you'll find the brewery among the first set of farm buildings on your right.