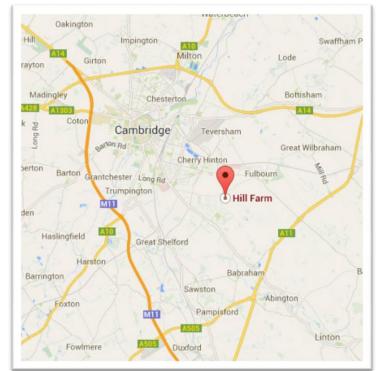

Hill Farm, Shelford Road, Fulbourn, Cambridgeshire. CB21 5EQ 07906 066794

Moonshine Brewery is located about 5 miles south east of Cambridge City centre, just outside the village of Fulbourn.